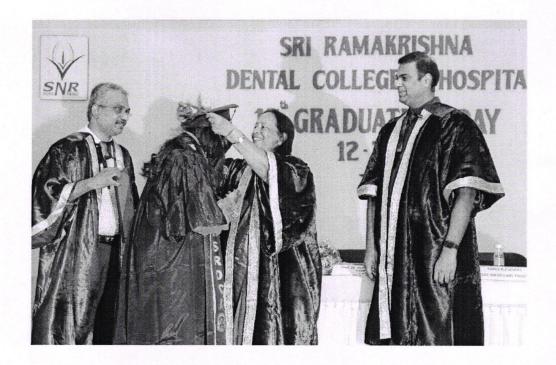

# 17th Graduation Day

Saturday 12<sup>th</sup> March, 2022 by 10.00 am at SNR Kalaiarangam, Coimbatore

Vermen

Principal
Sri Ramakrishna Dental College & Hosnita
S N.R. College Road, COIMBATORE - 641 006

## **PROGRAMME**

Date

12.03.2022 (Saturday)

Time

10.00 am

Venue :

**SNR Kalaiarangam** 

- · Academic Procession
- Invocation
- · Declaring the Graduation Day Open
- · Welcome Address by Principal
- · Presidential Address by Joint Managing Trustee
- · Graduation Day Address by Chief Guest
- · Award of Certificate and Medals
- · Administration of Pledge
- · Valedictory Note
- Dissolving the Graduation Day Function
- · National Anthem

# 17th Graduation Day

Saturday 12th March, 2022 to be held at 10.00 am