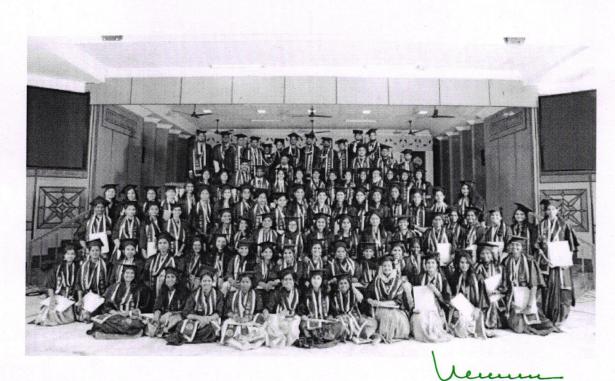

Viennen

Principal
Sri Ramakrishna Dental College & Hospital
S.N.R. College Road, GOIMBATORE - 641 006

(Educational Service : SNR Sons Charitable Trust)

17<sup>TH</sup> GRADUATION DAY 12.3.2022 GEO-TAGGED PHOTOS.