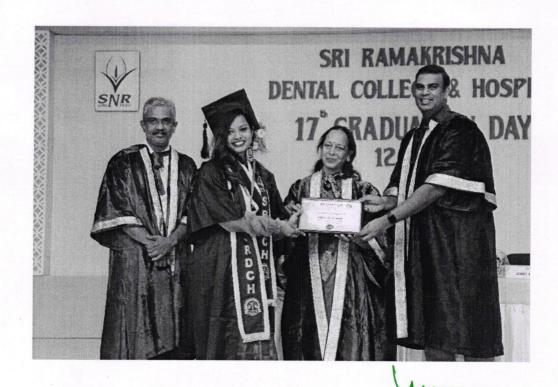

# CONGRATULATIONS GOLD MEDALISTS 2016 - 2017 BATCH

SHAGANASREE S SRDCH Gold Medal in Periodontics & Cash prize by Dr.Veerabahu IDA Endowment

KEERTHIKA S SRDCH Gold Medal in Prosthodontics Crown & Bridge

KRISHNA MEERA S R SRDCH Gold Medal in Pedodontics

ANNIE SHIRLY PRIYANKA G SRDCH Gold Medal in Oral Pathology & Cash prize by Dr. J. Dinakar Endowment

NIVEDHA B SRDCH Gold Medal in Orthodontics

SOWN DARIYAA RMS SRDCH Gold Medal in Oral Medicine and Radiology

HARINI CHAKRIKA M

SRDCH Gold Medal in Oral Surgery | SRDCH Gold Medal in Conservative Dentistry & Endodontics SRDCH Alumni Gold Medal for Overall Best Outgoing Student | SRDCH Gold Medal in Public Health Dentistry & Cash prizes by Smt.B.Saradhamani Endowment, Dr. Lakshmy Jayakrishnan Endowment & Dr.Veerabahu IDA Endowment